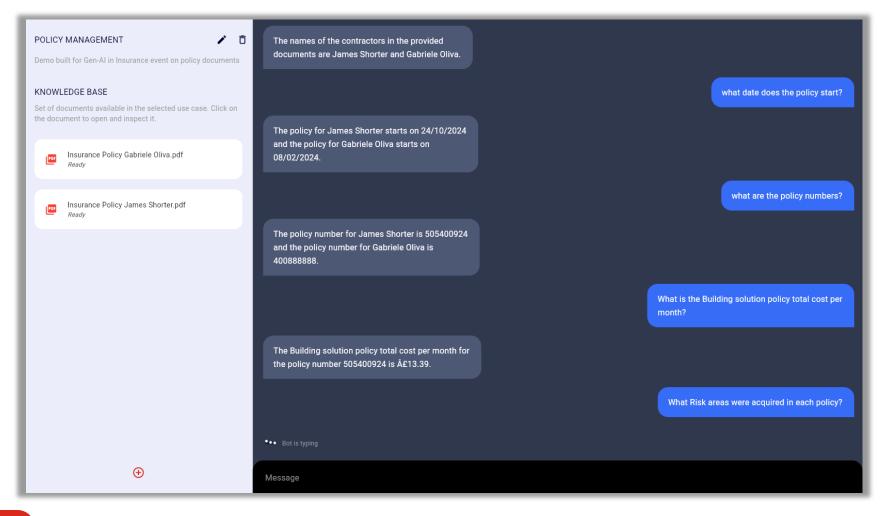

### Smart assistant to streamline document management and information retrieval

Inefficient and disorganized document management poses a significant challenge for companies and institutions. We've built a **GenAl-powered document management system**, that enables simple question & answering, summarisation and more in an intuitive and collaborative way.

#### **FUNCTIONALITIES**

- ✓ Flexible information gathering from multiple sources via connectors or RPA
- ✓ Cloud Data lake technology to store files and their metadata, or fully structured information
- ✓ Al or GenAl artifacts to leverage on the document base
- ✓ Document injection onto collaboration tools (ex: Teams)