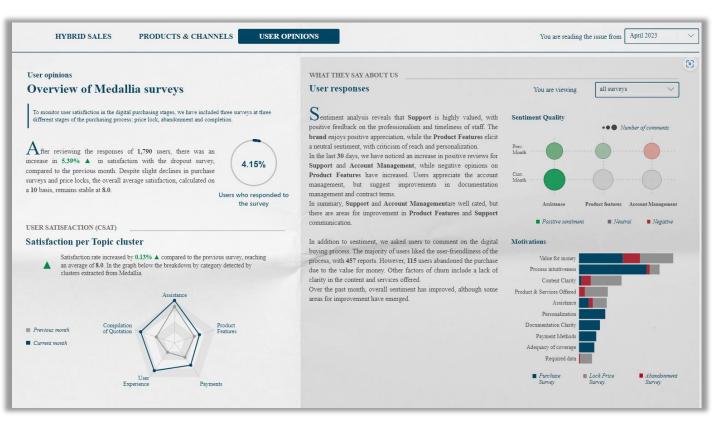

ed reports, lacking a unified source for KPIs and data. We propose an **innovative Generative BI approach to dashboarding** which shifts the insight knowledge from a handful of data experts to anyone. This approach provides automated, conversational and dynamically generated insights customised to the user's needs and delivered to their point of consumption (ex: laptop, smartphone).

#### **FUNCTIONALITIES**

- ✓ Automatic insight to help in better understanding the data
- ✓ Presents the data in the most efficient way
- ✓ Queries multiple data sources to gather, process and analyse the information
- ✓ Map requests to the underlying concepts and data sources

### Consistent and accurate information reporting Rapid identification of insights



Customer sentiment awareness

**BENEFITS** 









### Thank you

manuel.zanchetta@bip-group.com gabriele.oliva@bip-group.com

### **Discover More**