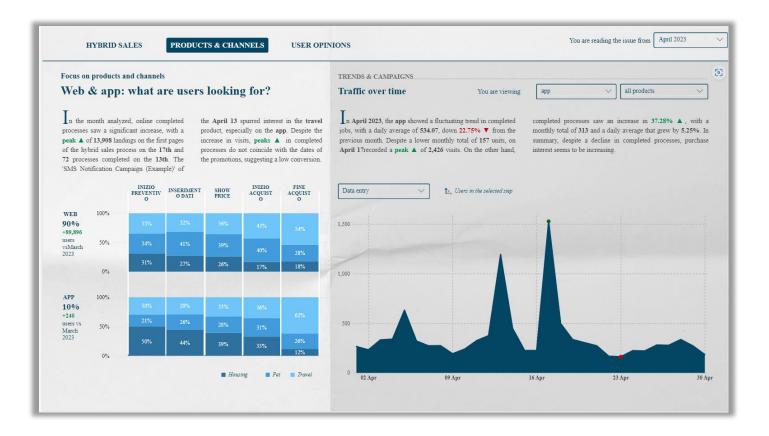

## Dynamic reporting with GenAl for automated storytelling and insights

Many companies face challenges due to fragmented reports, lacking a unified source for KPIs and data. We propose an **innovative Generative BI approach to dashboarding** which shifts the insight knowledge from a handful of data experts to anyone. This approach provides automated, conversational and dynamically generated insights customised to the user's needs and delivered to their point of consumption (ex: laptop, smartphone).

#### **FUNCTIONALITIES**

- ✓ Automatic insight to help in better understanding the data
- ✓ Presents the data in the most efficient way
- ✓ Queries multiple data sources to gather, process and analyse the information
- ✓ Map requests to the underlying concepts and data sources